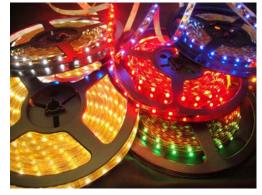

## "Featuring Strands"

These versatile LED tapes are for 12VDC and can be used in virtually any place that light is required!

#### **Benefits & Features:**

- Indoor and Outdoor Options
- Comes in many colors Red, Blue, Green, Amber, White 6000 degrees, and Warm White 3100 degrees
- Fully Dimmable
- Field cuttable every 2 inches
- 1.4 Watts per foot

## Indoor/Outdoor Reels

Indoor

**Red** DSH-12V-RD

Amber DSH-12V-AM

**Green** DSH-12V-GN

Blue DSH-12V-BL

Warm White DSH-12V-W31

White DSH-12V-W60 **Outdoor** 