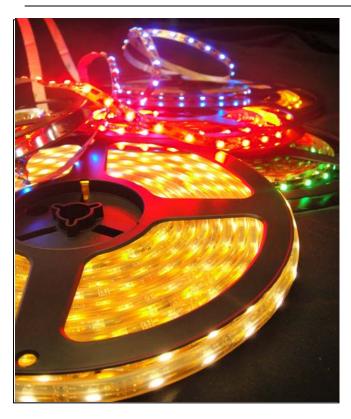

## "Featuring Strands"

These versatile LED tapes are for 12VDC and can be used in virtually any place that light is required!

#### **Benefits & Features:**

- Indoor and Outdoor Options
- Comes in many colors Red, Blue, Green, Amber, White 6000 degrees, and Warm White 3100 degrees
- Fully Dimmable
- Field cuttable every 2 inches
- 1.4 Watts per foot

## Indoor/Outdoor Reels

Indoor

**Red** DSH-12V-RD

Amber DSH-12V-AM

**Green** DSH-12V-GN

Blue DSH-12V-BL

Warm White DSH-12V-W31

White DSH-12V-W60 **Outdoor** 